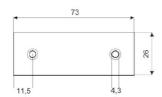

## ■ Technical Specifications

| Line contact                                                                            | Single pole, NC contact       |
|-----------------------------------------------------------------------------------------|-------------------------------|
| Operating voltage                                                                       | ≤40V DC                       |
| Contact capacity                                                                        | ≤ 6W                          |
| Switching voltage                                                                       | ≤ 100V DC                     |
| Switching current                                                                       | ≤ 500mA                       |
| Transition resistance                                                                   | ≤ 0.15 Ohm                    |
| Environmental - Operating temperature - Environmental class VdS/EN - Housing protection | -40 +70 °C<br>III/IIA<br>IP67 |
| Approvals                                                                               | VdS, EN, SBSC                 |

### Ordering information

| Туре       | ArtNo.           | Description                                   | Weight   |
|------------|------------------|-----------------------------------------------|----------|
| MK-2400-S1 | V54536-F104-A100 | Magnetic contact, 6m cable, 1m metal tube     | 0.216Kg  |
| MK-2400-S2 | V54536-F104-A200 | Magnetic contact S2, 6m cable, 0.5m metal tub | e 0.44Kg |