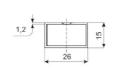

## ■ Technical Specifications

| Line contact                                                                            | Single pole, NC contact       |
|-----------------------------------------------------------------------------------------|-------------------------------|
| Operating voltage                                                                       | ≤40V DC                       |
| Contact capacity                                                                        | ≤ 6W                          |
| Switching voltage                                                                       | ≤ 100V DC                     |
| Switching current                                                                       | ≤ 500mA                       |
| Transition resistance                                                                   | ≤ 0.15 Ohm                    |
| Environmental - Operating temperature - Environmental class VdS/EN - Housing protection | -40 +70 °C<br>III/IIA<br>IP67 |
| Approvals                                                                               | VdS, EN, SBSC                 |

### Ordering information

| Туре       | ArtNo.           | Description                                   | Weight   |
|------------|------------------|-----------------------------------------------|----------|
| MK-2400-S1 | V54536-F104-A100 | Magnetic contact, 6m cable, 1m metal tube     | 0.216Kg  |
| MK-2400-S2 | V54536-F104-A200 | Magnetic contact S2, 6m cable, 0.5m metal tub | e 0.44Kg |