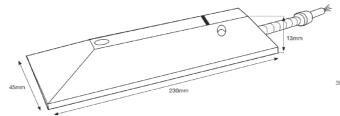

# MK-2400-S1 & MK-2400-S2

Magnetic contact





### **Key Features include:**

- Robust housing made from Aluminum and polymide
- Metal tube for cable protection
- Ingress protection to IP67
- Good long term stability
- Fast and efficient mounting

# MK-2400-S1 & MK-2400-S2

# Magnetic contact



#### MK-2400-S1







MK-2400-S2







## ■ Technical Specifications

| Line contact                                                                            | Single pole, NC contact       |
|-----------------------------------------------------------------------------------------|-------------------------------|
| Operating voltage                                                                       | ≤40V DC                       |
| Contact capacity                                                                        | ≤ 6W                          |
| Switching voltage                                                                       | ≤ 100V DC                     |
| Switching current                                                                       | ≤ 500mA                       |
| Transition resistan