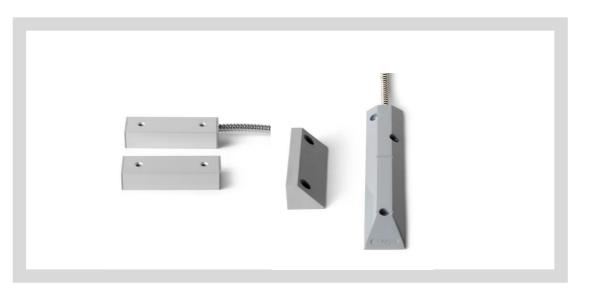

# MK-2400-S1 & MK-2400-S2

Magnetic contact

### **Key Features include:**

- Robust housing made from Aluminum and polymide
- Metal tube for cable protection
- Ingress protection to IP67
- Good long term stability
- Fast and efficient mounting

#### MK-2400-S1

MK-2400-S2