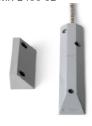

# MK-2400-S1 & MK-2400-S2

Magnetic contact





### **Key Features include:**

- Robust housing made from Aluminum and polymide
- Metal tube for cable protection
- Ingress protection to IP67
- Good long term stability
- Fast and efficient mounting

# MK-2400-S1 & MK-2400-S2

# Magnetic contact



#### MK-2400-S1







MK-2400-S2







## ■ Technical Specifications

| Line contact                                                                            | Single pole, NC contact       |
|-----------------------------------------------------------------------------------------|-------------------------------|
| Operating voltage                                                                       | ≤40V DC                       |
| Contact capacity                                                                        | ≤ 6W                          |
| Switching voltage                                                                       | ≤ 100V DC                     |
| Switching current                                                                       | ≤ 500mA                       |
| Transition resist