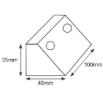

# MK-2400-S1 & MK-2400-S2

Magnetic contact





### **Key Features include:**

- Robust housing made from Aluminum and polymide
- Metal tube for cable protection
- Ingress protection to IP67
- Good long term stability
- Fast and efficient mounting

# MK-2400-S1 & MK-2400-S2

# Magnetic contact



#### MK-2400-S1







MK-2400-S2







## ■ Technical Specifications

| Line contact                                                                            | Single pole, NC contact       |
|-----------------------------------------------------------------------------------------|-------------------------------|
| Operating voltage                                                                       | ≤40V DC                       |
| Contact capacity                                                                        | ≤ 6W                          |
| Switching voltage                                                                       | ≤ 100V DC                     |
| Switching current                                                                       | ≤ 500mA                       |
| Transition resistance