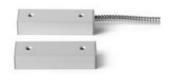

# MK-2400-S1 & MK-2400-S2

Magnetic contact

### **Key Features include:**

- Robust housing made from Aluminum and polymide
- Metal tube for cable protection
- Ingress protection to IP67
- Good long term stability
- Fast and efficient mounting

#### MK-2400-S1

MK-2400-S2